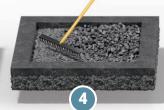

the hopper's surround to evenly warm the asphalt compartment and tack tank. Oil can maintain temperatures more consistently, improving asphalt consistency and eliminating "hot spots" that produce less stable repairs.

## ALSO CHECK:



Protect your crews and the driving public. key to productivity.

- ☐ Arrow boards
- ☐ Emergency stops
- ☐ Safety interlocks ☐ Strobes



Clog Prevention

☐ Anti-bridge bar

☐ Release agent

auto-coat system

☐ Heated conveyance

#### No-Shovel Dispense

Reliable material flow is Manually shoveling new asphalt into place slows progress and risks injury.

- Motorized dispense for precise asphalt feed
- ☐ Swivel chute for accurate placement



**DISPATCH CREW** to



asphalt defect.



**CUT AWAY** dead asphalt



**CLEAN UP** and haul away excavated asphalt.



PREPARE base by repairing, leveling, and compacting.



**PRE-SEAL** edges of cut to



prevent moisture.



**COMPACT** to pack down and smooth asphalt.



permanent and complete.