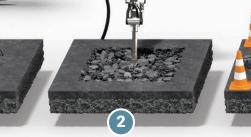

**DISPATCH CREW** to

asphalt defect.

**CUT AWAY** dead asphalt

**CLEAN UP** and haul away excavated asphalt.

PREPARE base by repairing, leveling, and compacting.

**PRE-SEAL** edges of cut to

prevent moisture.