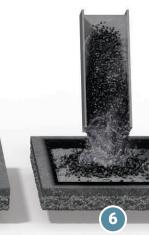

#### No-Shovel Dispense

Reliable material flow is Manually shoveling new asphalt into place slows progress and risks injury.

- Motorized dispense for precise asphalt feed
- ☐ Swivel chute for accurate placement