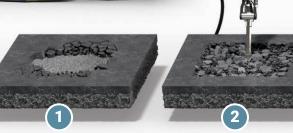

**DISPATCH CREW** to

asphalt defect.

**CUT AWAY** dead asphalt

**CLEAN UP** and haul away excavated asphalt.

PREPARE base by repairing, leveling, and compacting.

**PRE-SEAL** edges of cut to

prevent moisture.

**COMPACT** to pack down and smooth asphalt.

permanent and complete.