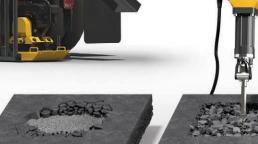

**DISPATCH CREW** to

asphalt defect.

**CUT AWAY** dead asphalt

**CLEAN UP** and haul away excavated asphalt.

PREPARE base by repairing, leveling, and compacting.

**PRE-SEAL** edges of cut to

prevent moisture.

**COMPACT** to pack down and smooth asphalt.

permanent and complete.