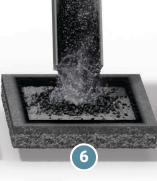

#### No-Shovel Dispense

Reliable material flow is Manually shoveling new asphalt into place slows progress and risks injury.

- Motorized dispense for precise asphalt feed
- ☐ Swivel chute for accurate placement